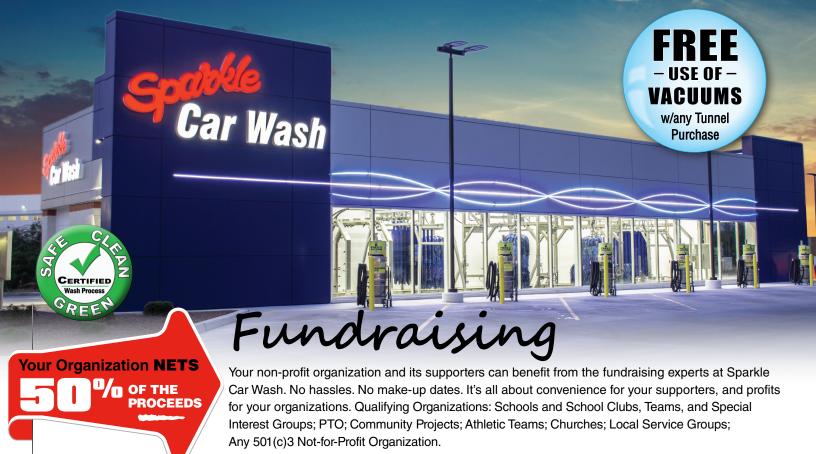

# CARWASH FUNDRAISER

Sparkle Car Wash's advanced scanning and wrap positioning technology customizes each wash to the size & shape of your vehicle, providing you with a great car wash, using only 12-14 gallons of fresh water. Plus FREE use of Industrial Vacuums with every tunnel wash!

### How it works

- Contact Allie at Sparkle Car Wash to get started.
- · Choose the fundraiser option that best suits your organization.
- Decide on a time-frame for the fundraiser (typically 2 to 4 weeks).

# Option 1 - Pre-Sell Car Washes

• Sell a Sparkle Car Wash. Pre-Sell either of our 2 wash options

**Total Protection Plus w/Ceramic Wax \$16** (Exterior Wash, Conditioner, Rust-oleum® Ceramic Protectant, Underbody Wash and Rust Inhibitor, Spot Free Rinse)

# Option 2 - Sell Gift Cards

- Sell \$20, \$25, and \$50 value gift cards. Sparkle Car Wash Gift Cards make great gifts and can be used at either the Easton or Stroudsburg location.
- Let us know the amount of \$20, \$25, and \$50 gift cards that have been sold. Upon payment of those cards, we will activate and have them ready for you to distribute. Your organization nets 50% of the total gift cards sold.